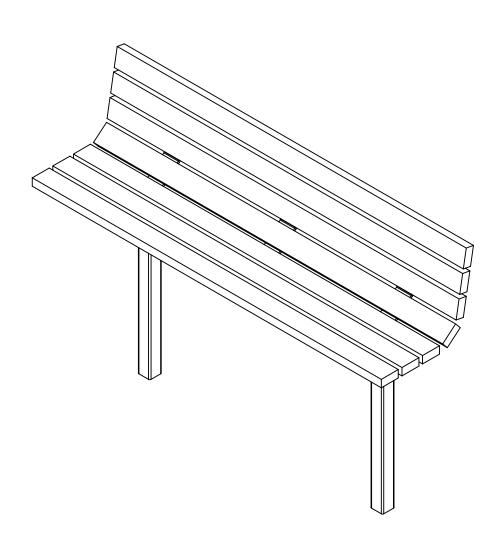

\*Available in powder coat and DuraCoat finishes

- (1) Seat Nominal 2 x 4 lpe Wood Slats (2) Support Straps 3/8" x 3" Steel Flat Bar (3) Posts 2 1/2" Sq. Steel Tubing