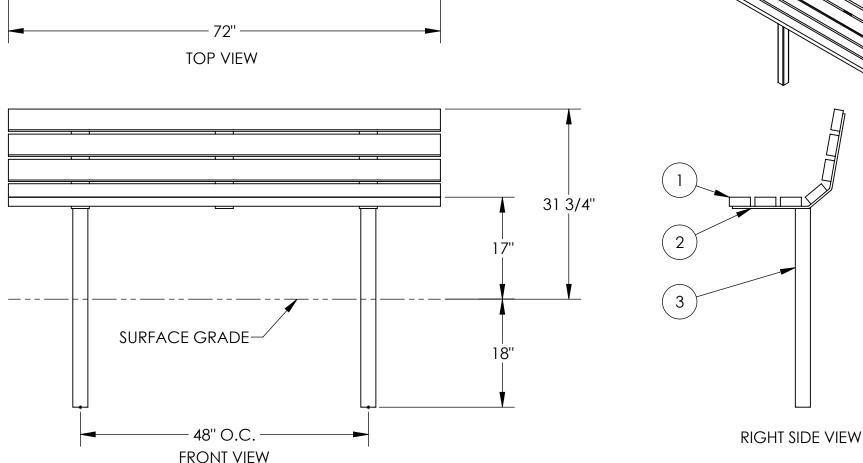

\*Available in powder coat and DuraCoat finishes

- (1) Seat Nominal 2 x 4 lpe Wood Slats (2) Support Straps 3/8" x 3" Steel Flat Bar (3) Posts 2 1/2" Sq. Steel Tubing